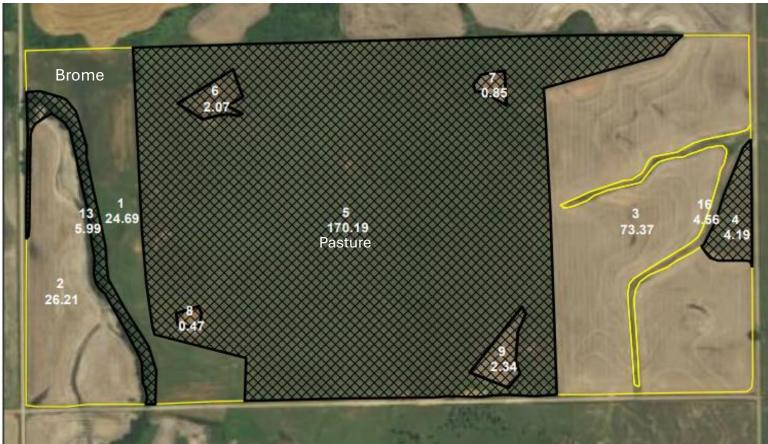

## **LAND AUCTION**

Approx. 313 Acres on 300th Rd & Fox Drive Lincoln County KS

Weds. October 2, 2024 at 7:00 pm

Sale to be held at the Finch Theatre 122 E. Lincoln Ave., Lincoln Kansas

2023 Taxes: \$2,125.52

Pre-qualified phone bids will be accepted.

Announcements made the day of sale take precedence over any printed material.

LAND AUCTION
313 Acres in Lincoln Co.
4 ponds
solar powered well
Sale to be held
Wed Oct. 2, 2024 @ 7:00 pm
at The Finch Theatre
122 E. Lincoln Ave,
Lincoln, KS