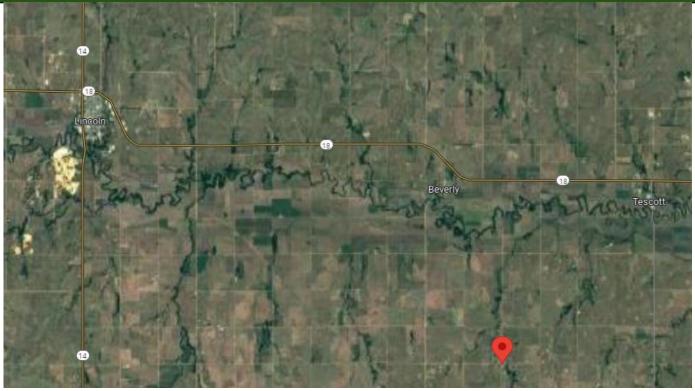

## **LAND AUCTION**

Approx. 313 Acres on 300th Rd & Fox Drive Lincoln County KS

Weds. October 2, 2024 at 7:00 pm

Sale to be held at the Finch Theatre 122 E. Lincoln Ave., Lincoln Kansas

2023 Taxes: \$2,125.52