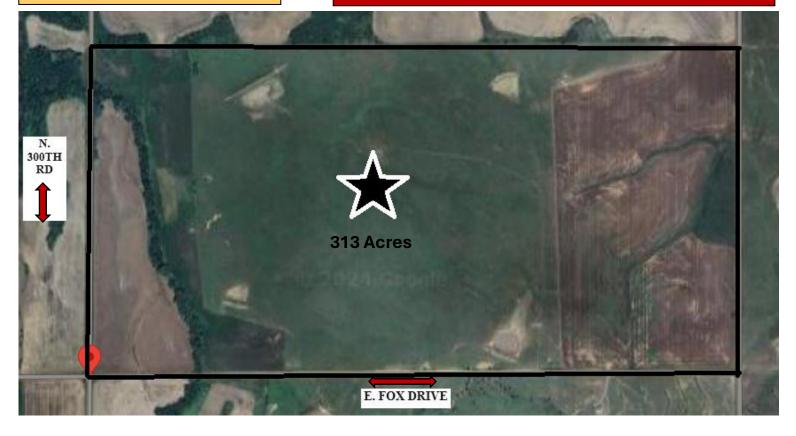

## **LAND AUCTION**

Approx. 313 Acres on 300th Rd & Fox Drive Lincoln County KS

Weds. October 2, 2024 at 7:00 pm

Sale to be held at the Finch Theatre 122 E. Lincoln Ave., Lincoln Kansas

2023 Taxes: \$2,125.52

Pre-qualified phone bids will be accepted.

Announcements made the day of sale take precedence over any printed material.

LAND AUCTION
313 Acres in Lincoln Co.
4 ponds
solar powered well
Sale to be held
Wed Oct. 2, 2024 @ 7:00 pm
at The Finch Theatre
122 E. Lincoln Ave,
Lincoln, KS