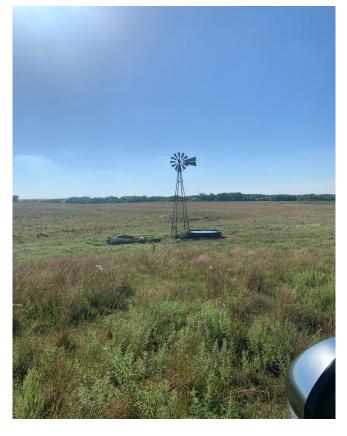

Pre-qualified phone bids will be accepted.

Announcements made the day of sale take precedence over any printed material.

LAND AUCTION
313 Acres in Lincoln Co.
4 ponds
solar powered well
Sale to be held
Wed Oct. 2, 2024 @ 7:00 pm
at The Finch Theatre
122 E. Lincoln Ave,
Lincoln, KS